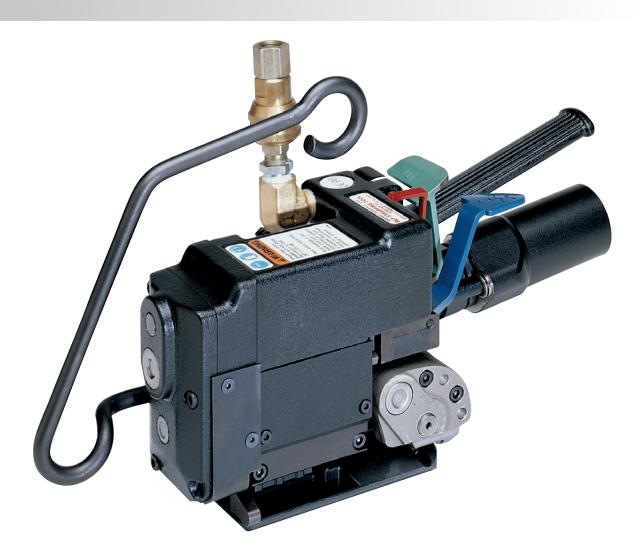

# **Pneumatic Push-Type Combination Tool for Steel Strapping**

## **Easy to operate**

- Ergonomic design
- Easy to handle

#### Simple to maintain

- Minimal wear parts
- Parts are easily accessible

#### **Versatile**

Ideal for lumber, panel, paper, brick and block or metal products

#### **Durable**

All metal and alloy parts provide longlasting, low-maintenance operation.

#### Strapping:

For use on 1/2 - 3/4" (12-19 mm) Magnus steel strapping in gauges from .017 -.025 (0.43-0.64 mm).

**Tension:** Up to 1,500 lbs. (6670 N) **Joint Type:** Three key sealless **Weight:** 14.8 lbs. (6.7 kg)